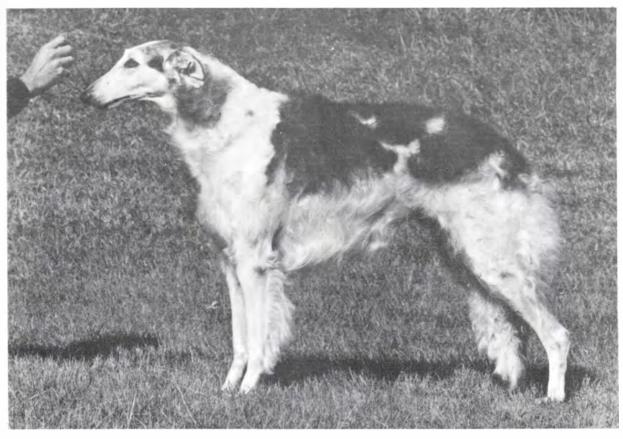

## Ch. Sylvan Chana of Astafiev, C.D.

November 24, 1982 Breeder: Patti Anne Widick Female Silver Sable and White Christopher and -Patti Widick Neale 2233 NW 8th Avenue Gainesville, FL 32603 (904)378-6856